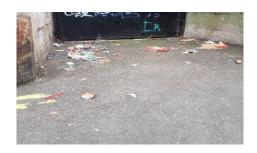

## Continued liaison between the South East Community Development Section and the Probation Services

- □ Continued Liaison between the South East Area's Community Development and Public Domain sections and the Department of Justice and Probation Services to engage young men in the probation system in community cleaning-work in the area has resulted in the identification and reformation of a number of trouble and black spots where litter, weeds and overgrowth are ongoing issues.
- □ Recent clean-up works carried out in the Cabbage Patch area have gone a good way towards the environmental improvement of this areas.
- ☐ At the same time the works prove vital in assisting in the rehabilitation of the men involved.

Before and After Photographs